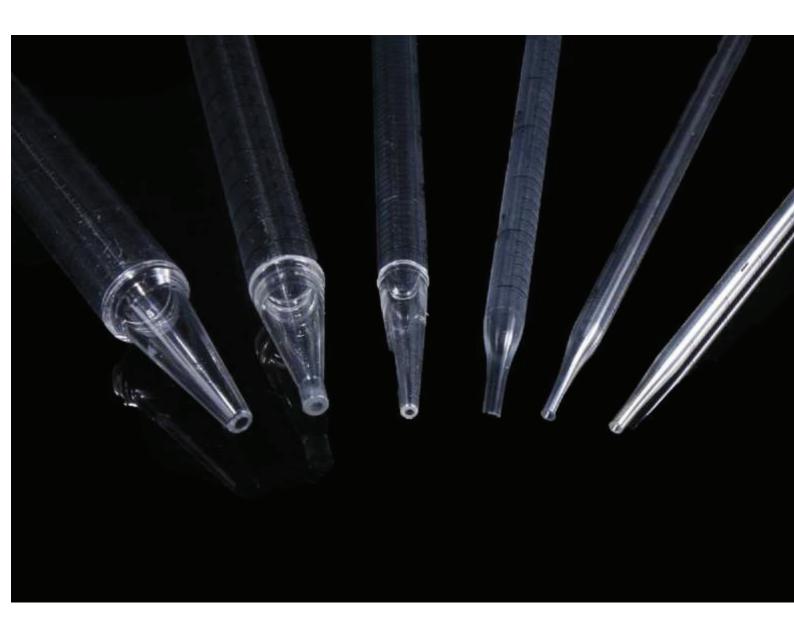

## PRODUCT FEATURES

NEST serological pipettes can be used in both tissue culture and bacterial culture experiments.

- High clarity polystyrene
- Individually wrapped
- Edged color-coded band for identification
- Negative graduations for extravolume
- Sterilized by E-beam
- Non-pyrogenic, non-cytotoxic and non-haemolytic
- DNase/RNase free
- Polyolefin fiber filter to reduce contamination